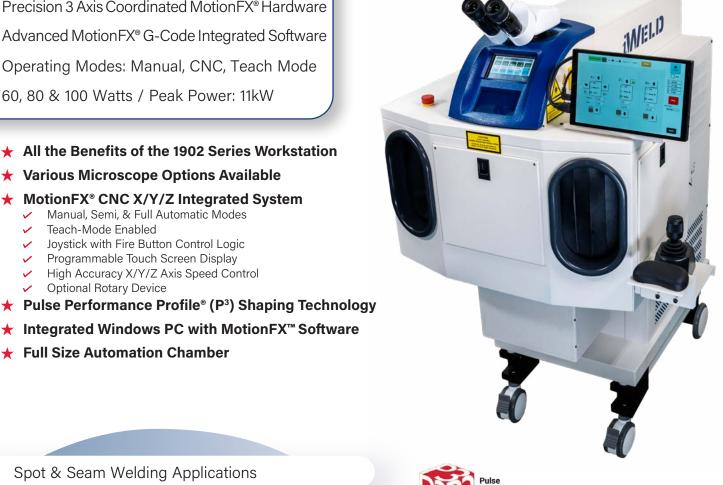

#### MANUAL INDUSTRIAL WELDER 1902MFX

# iWeld<sup>®</sup> CNC Industrial Workstation with MotionFX<sup>®</sup>

1902 MFX Series

1

## **+** HIGHLIGHTS

- All the Benefits of the 1902 Series
- Precision 3 Axis Coordinated MotionFX<sup>®</sup> Hardware
- Advanced MotionFX® G-Code Integrated Software
- Operating Modes: Manual, CNC, Teach Mode

★ Various Microscope Options Available ★ MotionFX<sup>®</sup> CNC X/Y/Z Integrated System Manual, Semi, & Full Automatic Modes

✓ Joystick with Fire Button Control Logic ✓ Programmable Touch Screen Display High Accuracy X/Y/Z Axis Speed Control

Teach-Mode Enabled

Optional Rotary Device

★ Full Size Automation Chamber

★ All the Benefits of the 1902 Series Workstation

★ Integrated Windows PC with MotionFX<sup>™</sup> Software

60, 80 & 100 Watts / Peak Power: 11kW